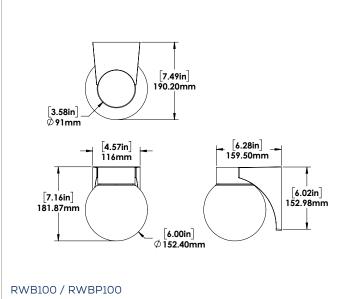

## **DIMENSIONS**

## **ORDER INFO**

| STOCK CODE / DESCRIPTION                    | STOCK CODE / DESCRIPTION                        |
|---------------------------------------------|-------------------------------------------------|
| 008564 RW-1 GREY FITTER                     | 010247 RWBP100 - WHITE FIXTURE - POLY BALL      |
| 008565 RW-1 BLACK FITTER                    | 008588 RWBP100 - GREY FIXTURE - POLY BALL       |
| 008566 RW-1 BRONZE FITTER                   | 008600 RWG100 - BLACK FIXTURE - GLASS CYLINDER  |
| 023598 RW-1 WHITE FITTER                    | 008601 RWG100 - BRONZE FIXTURE - GLASS CYLINDER |
| 008585 RWB100 GREY FIXTURE - GLASS BALL     | 008599 RWG100 - GREY FIXTURE - GLASS CYLINDER   |
| 008586 RWB100 - BLACK FIXTURE - GLASS BALL  | 020819 RWG100 - WHITE FIXTURE - GLASS CYLINDER  |
| 008587 RWB100 BRONZE FIXTURE - GLASS BALL   | 008610 RWP100 - BRONZE FIXTURE - POLY CYLINDER  |
| 022901 RWB100 - WHITE FIXTURE - GLASS BALL  | 008608 RWP100 - GREY FIXTURE - POLY CYLINDER    |
| 008590 RWBP100 - BRONZE FIXTURE - POLY BALL | 010245 RWP100 - WHITE FIXTURE - POLY CYLINDER   |
| 008589 RWBP100 - BLACK FIXTURE - POLY BALL  | 008609 RWP100 - BLACK FIXTURE - POLY CYLINDER   |