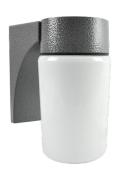

## TMULTI-USE WEATHERPROOF

RWP100 (Polycarbonate) RWG100 (Glass)

RC-1 Fitter Only

#### CONSTRUCTION

- Die cast aluminum ceiling mount fixture with universal mounting bracket and fitter for a standard junction box.
- Includes medium base porcelain socket and nickel-plated screw shell.
- Fitter has a powder coat paint finish.

#### **FEATURES**

- Available options include: fitter only, glass/ polycarbonate or ball/cylinder shape globe.
- 100 Watt incandescent max for glass and 75 Watt max for polycarbonate.
- Incandescent, CFL or LED bulbs may be used. (Lamp not included).

## **ORDER INFO**

| STOCK CODE / DESCRIPTION                    | STOCK CODE / DESCRIPTION                        |
|---------------------------------------------|-------------------------------------------------|
| 008564 RW-1 GREY FITTER                     | 010247 RWBP100 - WHITE FIXTURE - POLY BALL      |
| 008565 RW-1 BLACK FITTER                    | 008588 RWBP100 - GREY FIXTURE - POLY BALL       |
| 008566 RW-1 BRONZE FITTER                   | 008600 RWG100 - BLACK FIXTURE - GLASS CYLINDER  |
| 023598 RW-1 WHITE FITTER                    | 008601 RWG100 - BRONZE FIXTURE - GLASS CYLINDER |
| 008585 RWB100 GREY FIXTURE - GLASS BALL     | 008599 RWG100 - GREY FIXTURE - GLASS CYLINDER   |
| 008586 RWB100 - BLACK FIXTURE - GLASS BALL  | 020819 RWG100 - WHITE FIXTURE - GLASS CYLINDER  |
| 008587 RWB100 BRONZE FIXTURE - GLASS BALL   | 008610 RWP100 - BRONZE FIXTURE - POLY CYLINDER  |
| 022901 RWB100 - WHITE FIXTURE - GLASS BALL  | 008608 RWP100 - GREY FIXTURE - POLY CYLINDER    |
| 008590 RWBP100 - BRONZE FIXTURE - POLY BALL | 010245 RWP100 - WHITE FIXTURE - POLY CYLINDER   |
| 008589 RWBP100 - BLACK FIXTURE - POLY BALL  | 008609 RWP100 - BLACK FIXTURE - POLY CYLINDER   |