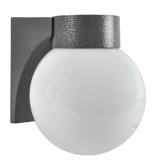

## TMULTI-USE WEATHERPROOF

RWP100 (Polycarbonate) RWG100 (Glass)

RC-1 Fitter Only

#### CONSTRUCTION

- Die cast aluminum ceiling mount fixture with universal mounting bracket and fitter for a standard junction box.
- Includes medium base porcelain socket and nickel-plated screw shell.
- Fitter has a powder coat paint finish.

#### **FEATURES**

- Available options include: fitter only, glass/ polycarbonate or ball/cylinder shape globe.
- 100 Watt incandescent max for glass and 75 Watt max for polycarbonate.
- Incandescent, CFL or LED bulbs may be used. (Lamp not included).

## **ORDER INFO**

| STOCK CODE / DESCRIPTION                    | STOCK CODE / DESCRIPTION                        |
|---------------------------------------------|-------------------------------------------------|
| 008564 RW-1 GREY FITTER                     | 010247 RWBP100 - WHITE FIXTURE - POLY BALL      |
| 008565 RW-1 BLACK FITTER                    | 008588 RWBP100 - GREY FIXTURE - POLY BALL       |
| 008566 RW-1 BRONZE FITTER                   | 008600 RWG100 - BLACK FIXTURE - GLASS CYLINDER  |
| 023598 RW-1 WHITE FITTER                    | 008601 RWG100 - BRONZE FIXTURE - GLASS CYLINDER |
| 008585 RWB100 GREY FIXTURE - GLASS BALL     | 008599 RWG100 - GREY FIXTURE - GLASS CYLINDER   |
| 008586 RWB100 - BLACK FIXTURE - GLASS BALL  | 020819 RWG100 - WHITE FIXTURE - GLASS CYLINDER  |
| 008587 RWB100 BRONZE FIXTURE - GLASS BALL   | 008610 RWP100 - BRONZE FIXTURE - POLY CYLINDER  |
| 022901 RWB100 - WHITE FIXTURE - GLASS BALL  | 008608 RWP100 - GREY FIXTURE - POLY CYLINDER    |
| 008590 RWBP100 - BRONZE FIXTURE - POLY BALL | 010245 RWP100 - WHITE FIXTURE - POLY CYLINDER   |
| 008589 RWBP100 - BLACK FIXTURE - POLY BALL  | 008609 RWP100 - BLACK FIXTURE - POLY CYLINDER   |