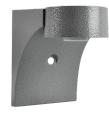

## TMULTI-USE WEATHERPROOF

RWP100 (Polycarbonate) RWG100 (Glass)

RC-1 Fitter Only

#### CONSTRUCTION

- Die cast aluminum ceiling mount fixture with universal mounting bracket and fitter for a standard junction box.
- Includes medium base porcelain socket and nickel-plated screw shell.
- Fitter has a powder coat paint finish.

## **ORDER INFO**

| STOCK CODE / DESCRIPTION                    | STOCK CODE / DESCRIPTION                        |
|---------------------------------------------|-------------------------------------------------|
| 008564 RW-1 GREY FITTER                     | 010247 RWBP100 - WHITE FIXTURE - POLY BALL      |
| 008565 RW-1 BLACK FITTER                    | 008588 RWBP100 - GREY FIXTURE - POLY BALL       |
| 008566 RW-1 BRONZE FITTER                   | 008600 RWG100 - BLACK FIXTURE - GLASS CYLINDER  |
| 023598 RW-1 WHITE FITTER                    | 008601 RWG100 - BRONZE FIXTURE - GLASS CYLINDER |
| 008585 RWB100 GREY FIXTURE - GLASS BALL     | 008599 RWG100 - GREY FIXTURE - GLASS CYLINDER   |
| 008586 RWB100 - BLACK FIXTURE - GLASS BALL  | 020819 RWG100 - WHITE FIXTURE - GLASS CYLINDER  |
| 008587 RWB100 BRONZE FIXTURE - GLASS BALL   | 008610 RWP100 - BRONZE FIXTURE - POLY CYLINDER  |
| 022901 RWB100 - WHITE FIXTURE - GLASS BALL  | 008608 RWP100 - GREY FIXTURE - POLY CYLINDER    |
| 008590 RWBP100 - BRONZE FIXTURE - POLY BALL | 010245 RWP100 - WHITE FIXTURE - POLY CYLINDER   |
| 008589 RWBP100 - BLACK FIXTURE - POLY BALL  | 008609 RWP100 - BLACK FIXTURE - POLY CYLINDER   |