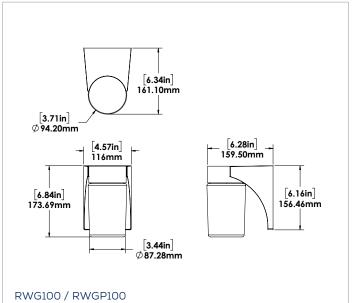

## **DIMENSIONS**

## **ORDER INFO**

| STOCK CODE / DESCRIPTION                    | STOCK CODE / DESCRIPTION                        |
|---------------------------------------------|-------------------------------------------------|
| 008564 RW-1 GREY FITTER                     | 010247 RWBP100 - WHITE FIXTURE - POLY BALL      |
| 008565 RW-1 BLACK FITTER                    | 008588 RWBP100 - GREY FIXTURE - POLY BALL       |
| 008566 RW-1 BRONZE FITTER                   | 008600 RWG100 - BLACK FIXTURE - GLASS CYLINDER  |
| 023598 RW-1 WHITE FITTER                    | 008601 RWG100 - BRONZE FIXTURE - GLASS CYLINDER |
| 008585 RWB100 GREY FIXTURE - GLASS BALL     | 008599 RWG100 - GREY FIXTURE - GLASS CYLINDER   |
| 008586 RWB100 - BLACK FIXTURE - GLASS BALL  | 020819 RWG100 - WHITE FIXTURE - GLASS CYLINDER  |
| 008587 RWB100 BRONZE FIXTURE - GLASS BALL   | 008610 RWP100 - BRONZE FIXTURE - POLY CYLINDER  |
| 022901 RWB100 - WHITE FIXTURE - GLASS BALL  | 008608 RWP100 - GREY FIXTURE - POLY CYLINDER    |
| 008590 RWBP100 - BRONZE FIXTURE - POLY BALL | 010245 RWP100 - WHITE FIXTURE - POLY CYLINDER   |
| 008589 RWBP100 - BLACK FIXTURE - POLY BALL  | 008609 RWP100 - BLACK FIXTURE - POLY CYLINDER   |