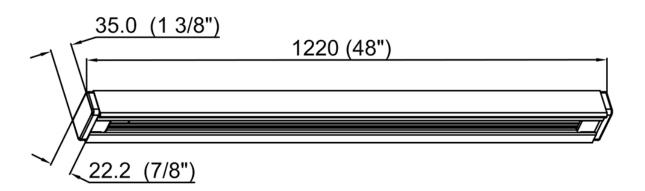

# **Product Specifications**

**OAH (in.):** 0.75

Overall Width (in.): 48

**OA Depth (in.):** 1.4

**Bulb:** 

Max. wattage (W):

**Number of Bulbs:** 

**Bulb included:** 