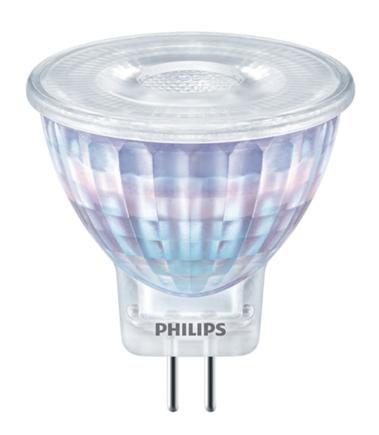

# Long lasting LED light with a focused bright beam

Philips LED MR11 spot light bulbs are a perfect replacement for halogen spots. They have a warm halogen-like light with the performance and long life you expect from LED. Ideal for accent lighting in recessed and track lighting fixtures.

#### Replaces halogen spot

With its beautifully shaped design and familiar dimensions, this is a modern lighting, LED reflector. The perfect sustainable replacement for traditional halogen reflectors.

#### **Bulb characteristics**

· Dimmable: No

· Lamp shape: Directional spot

· Socket: GU4